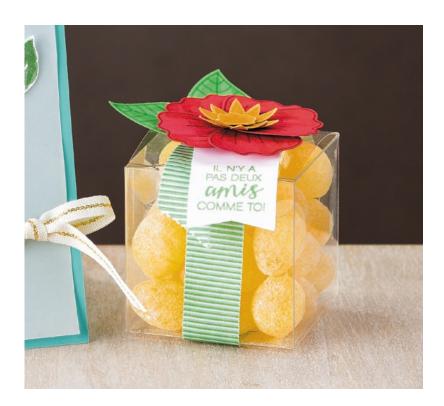

# AMIS TINY TREAT BOX

#### INSTRUCTIONS

- 1. Stamp the petals in Real Red ink on Real Red Cardstock.
- 2. Stamp the petal outline images in VersaMark over the stamped petals. Cover with Clear Stampin' Emboss Powder and set with the Heat Tool.
- **3.** Stamp the leaves in Cucumber Crush ink on Cucumber Crush Cardstock.
- 4. Stamp the leaf outline images in VersaMark over the stamped petals. Cover with Clear Stampin' Emboss Powder and set with the Heat Tool.
- **5.** Stamp the flower centers in Delightful Dijon ink on Delightful Dijon Cardstock.
- **6.** Punch out the flower centers, leaves, and petals with the Blossom Builder Punch, assemble, and adhere.
- 7. Stamp the sentiment in Cucumber Crush ink on Whisper White Cardstock. Cut the cardstock into a banner shape.
- 8. Fill a Clear Tiny Treat Box with a treat; wrap a strip of Cucumber Crush 5/8" (1.6 cm) Mini Striped Ribbon around the box; adhere the banner and flower.

## **SUPPLIES**

Fleurs en tous genres (Bunch of Blossoms / Das bluhende Leben) Stamp Set; Cucumber Crush, Delightful Dijon, and Real Red Cardstock; Clear Tiny Treat Boxes; Cucumber Crush, Delightful Dijon, and Real Red Classic Stampin' Pads; VersaMark Pad; Clear Stampin' Emboss Powder; Cucumber Crush 5/8" (1.6 cm) Mini Striped Ribbon; Blossom Builder Punch