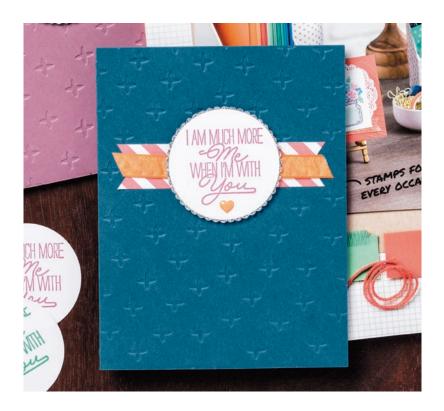

# DAPPER DENIM CARD

(4-1/4" X 5-1/2") (11 X 14 CM)

## **SUPPLIES**

Layering Love (Bonne couche d'amour/Im Herzen) Stamp Set; Dapper Denim and Whisper White Cardstock; 2016–2018 In Color Designer Series Paper Stack; Silver Glimmer Paper; Sweet Sugarplum Classic Stampin' Pad; Peekaboo Peach 3/8" (1 cm) Ruched Ribbon; 2016–2018 In Color Enamel Shapes; Big Shot; Layering Circles Framelits Dies; Sparkle Textured Impressions Embossing Folder