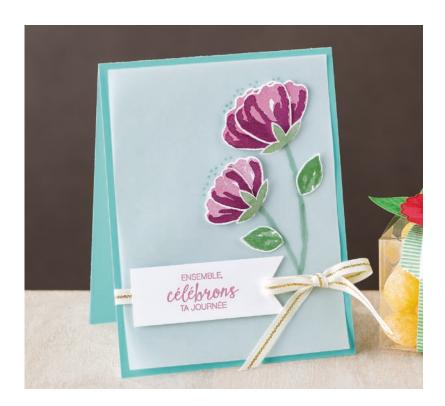

# **CELEBRONS CARD**

(4-1/4" X 5-1/2") (11 X 14 CM)

## **INSTRUCTIONS**

- $\textbf{1.} \ \ \text{Fold a piece of Pool Party Cardstock in half to create the card base.}$
- 2. Stamp the sentiment and petals in Sweet Sugarplum ink on Whisper White Cardstock.
- 3. Two-step stamp the large and small petal outline images in Rich Razzleberry ink on top of the first images.
- 4. Stamp off on scratch paper and then stamp the leaves in Garden Green ink on Whisper White Cardstock
- 5. Punch out the leaves and petals using the Blossom Builder Punch.
- 6. Stamp the stems and dots in Garden Green ink on Vellum Cardstock; adhere the Vellum Cardstock piece to the card front.
- 7. Adhere the petals together; fold the base of the flower and adhere; add the flowers to the card front with Stampin' Dimensionals. Adhere the leaves.
- **8.** Tie a piece of Gold 1/4" (6.4 mm) Natural Trim around the card front.
- 9. Cut out the stamped sentiment and punch one end with the Banner Triple Punch and adhere to the card.

## **SUPPLIES**

Fleurs en tous genres (Bunch of Blossoms/Das bluhende Leben) Stamp Set; Pool Party, Whisper White, and White Vellum Cardstock; Garden Green, Rich Razzleberry, and Sweet Sugarplum Classic Stampin' Pads; Gold 1/4" (6.4 mm) Natural Trim; Stampin' Dimensionals; Banner Triple and Blossom Builder Punches