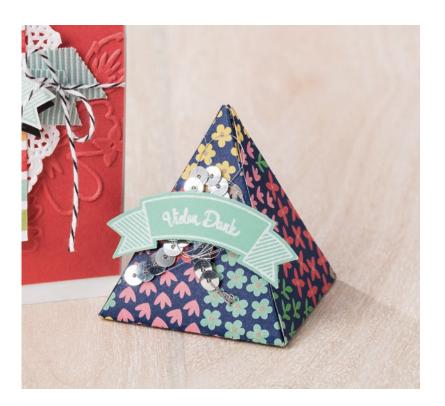

# TRIANGLE BOX

## **INSTRUCTIONS**

- 1. Create the pyramid box using the Big Shot, Pyramid Pals Thinlits Dies, and Affectionately Yours Specialty Designer Series Paper.
- 2. Adhere Silver Sequin Trim and Silver Metallic Thread to box.
- 3. Stamp the banner image in VersaMark ink on Mint Macaron Cardstock. Stamp the sentiment inside the banner in VersaMark ink. Cover it with White Stampin' Emboss Powder and heat set using the Heat Tool.
- **4.** Punch out the banner using the Duet Banner Punch. Adhere the banner to the box using Stampin' Dimensionals.