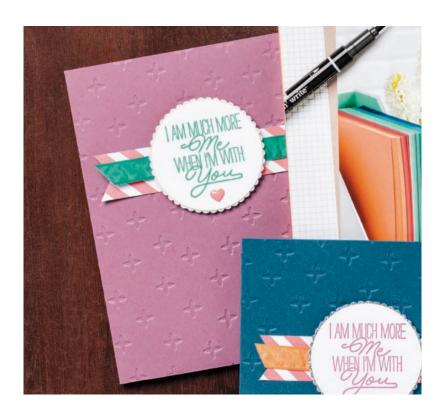

# DAPPER DENIM CARD

(4-1/4" X 5-1/2") (11 X 14 CM)

## **SUPPLIES**

Layering Love (Bonne couche d'amour/Im Herzen) Stamp Set; Dapper Denim and Whisper White Cardstock; 2016–2018 In Color Designer Series Paper Stack; Silver Glimmer Paper; Sweet Sugarplum Classic Stampin' Pad; Peekaboo Peach 3/8" (1 cm) Ruched Ribbon; 2016–2018 In Color Enamel Shapes; Big Shot; Layering Circles Framelits Dies; Sparkle Textured Impressions Embossing Folder

# SWEET SUGARPLUM CARD

(4-1/4" X 5-1/2") (11 X 14 CM)

## **SUPPLIES**

Layering Love (Bonne couche d'amour/Im Herzen) Stamp Set; Sweet Sugarplum and Whisper White Cardstock; 2016–2018 In Color Designer Series Paper Stack; Dazzling Diamonds Glimmer Paper; Emerald Envy Classic Stampin' Pad; Emerald Envy 3/8" (1 cm) Ruched Ribbon; 2016–2018 In Color Enamel Shapes; Stampin' Dimensionals; Big Shot; Layering Circles Framelits Dies; Sparkle Textured Impressions Embossing Folder