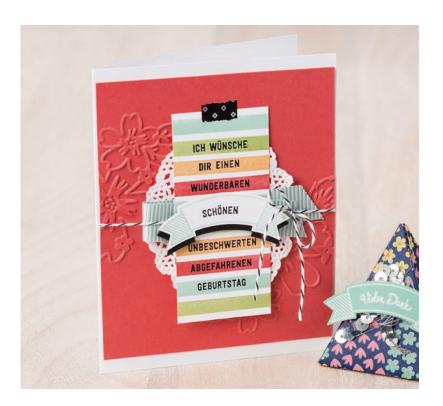

## WATERMELON WONDER CARD

(4-1/4" X 5-1/2") (11 X 14 CM)

#### INSTRUCTIONS

- Emboss a piece of Watermelon Wonder Cardstock using the Big Shot and the Floral Affection Textured Impressions Embossing Folder.
- 2. Cut edges from a Delicate White Doily and adhere them to the Watermelon Wonder Cardstock. Fold Mint Macaron 5/8" (1.6 cm) Mini Striped Ribbon and adhere it to Watermelon Wonder Cardstock over the Doily pieces. Tie Basic Black Baker's Twine around the Watermelon Wonder Cardstock and then adhere the Watermelon Wonder piece to the front of a Whisper White card.
- 3. Stamp solid bars on a piece of Whisper White cardstock, rotating between Mint Macaron, Wild Wasabi, Peekaboo Peach, and Watermelon Wonder ink. Stamp sentiments in Basic Black ink over the colored bars. Adhere the stamped Whisper White Cardstock to the front of the card. Add a small piece of Pop of Pink Designer Washi Tape.
- 4. Stamp a banner image in Mint Macaron ink on another piece of Whisper White Cardstock. Stamp the sentiment you would like as the main focus inside the banner in Basic Black ink. TIP: Curve the stamp when mounting it on the clear block so that it lines up with the curve of the banner.
- 5. Punch out the stamped banner and a Basic Black banner using the Duet Banner Punch.

  Layer them and adhere them to the card using Stampin' Dimensionals.

#### **SUPPLIES**

Bannerweise Gruse (Thoughtful Banners/ Banderoles bavardes) Stamp Set; Basic Black, Watermelon Wonder, and Whisper White Cardstock; Delicate White Doilies; Basic Black Archival Stampin' Pad; Mint Macaron, Peekaboo Peach, Watermelon Wonder, and Wild Wasabi Classic Stampin' Pads; Mint Macaron 5/8" (1.6 cm) Mini Striped Ribbon; Basic Black Baker's Twine; Pop of Pink Designer Washi Tape; Stampin' Dimensionals; Big Shot; Floral Affection Textured Impressions Embossing Folder; Duet Banner Punch