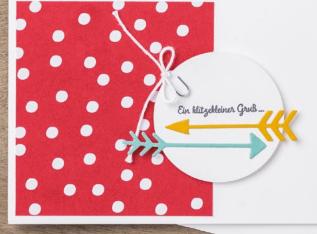

## **EVERYTHING**

is pictured on this page

- 1. Adhere a piece of Sending Love Designer Series Paper to a Whisper White Note Card.
- 2. Stamp the sentiment on a piece of Whisper White Cardstock and punch it out using the 2" Circle Punch.
- Cut one arrow each from Pool Party and Crushed Curry Cardstock using the Big Shot and the Love Notes Framelits Dies. Adhere the arrows to the circle.
- Tie a piece of Whisper White Solid Baker's Twine to a paperclip. Attach the paperclip to the circle.
- **5.** Adhere the circle to the note card using Stampin' Dimensionals.

Pool Party Cardstock 122924 • 3" x 1" Whisper White Cardstock 100730 • 3" x 3" Crushed Curry Cardstock 131199 • 3" x 1"

Mini Paper Clips Combo Pack 142766

10

Whisper White Note Cards & Envelopes 131527

Big Shot 143263

Love Notes Framelits Dies 142752

> Whisper White Solid Baker's Twine 124262

> > 2" Circle Punch 133782

Basic Gray Archival Stampin' Pad 140932

Sealed with Love Stamp Set 142815 ®

2013 Complete State

Stampin' Dimensionals 104430