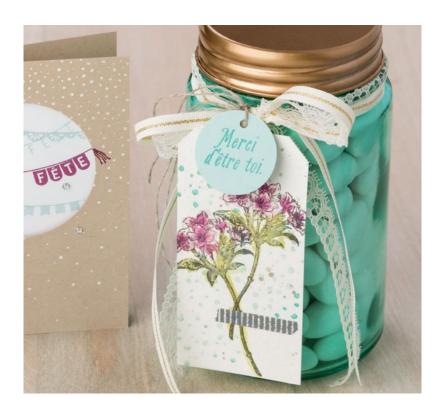

### **MERCI JAR**

#### INSTRUCTIONS

- $\textbf{1.} \ \ \text{Cut a tag from Watercolor Paper. Stamp the spotted pattern in Bermuda Bay ink.}$
- 2. Stamp the floral image in Basic Gray Archival ink and watercolor with the Aqua Painter and Old Olive, Rich Razzleberry, and Sweet Sugarplum ink.
- 3. Add a small strip of washi tape to the tag.
- **4.** Stamp the sentiment on a 2" x 2" (5 x 5 cm) piece of Pool Party Cardstock in Bermuda Bay ink. Cut out the phrase with the 1-1/4" (3.2 cm) Circle Punch.
- 5. Wrap Gold 1/4" (6.4 mm) Natural Trim and Very Vanilla 1/2" (1.3 cm) Lace Trim around the top of the jar and tie a bow.
- **6.** Punch a hole in the top of the tag and the stamped circle with the 1/8" (3.2 mm) Circle Punch. Thread Linen Thread through both pieces. Tie a knot around the ribbon bows.

#### **SUPPLIES**

Jard'incroyable (Avant Garden/Gartengrüße) Stamp Set; Pool Party Cardstock; Watercolor Paper; Basic Gray Archival Stampin' Pad; Bermuda Bay, Old Olive, Rich Razzleberry, and Sweet Sugarplum Classic Stampin' Pads; Gold 1/4" (6.4 mm) Natural Trim; Very Vanilla 1/2" (1.3 cm) Lace Trim; Linen Thread; Urban Underground Designer Washi Tape; Clear Wink of Stella Glitter Brush; Aqua Painters; 1/8" (3.2 mm) Circle and 1-1/4" (3.2 cm) Circle Punches; jar