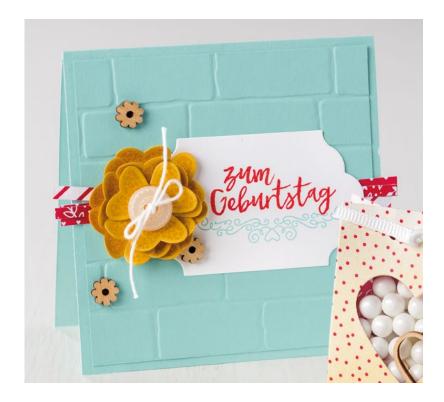

# HEARTS FLOWER CARD

(4" X 4") (10 X 10 CM)

### **INSTRUCTIONS**

- Emboss a piece of Pool Party Cardstock with the Brick Wall Textured Impressions
  Embossing Folder. Adhere the embossed piece to a Pool Party card.
- 2. Adhere three skinny strips of Sending Love Designer Series Paper to the card.
- 3. Stamp the sentiment in Real Red ink and the flourish in Soft Sky ink on a piece of Whisper White Cardstock. Cut it into a label using the Lots of Labels Framelits Dies and adhere it to the card.
- 4. Stamp multiple hearts in Crushed Curry ink on Crushed Curry Cardstock. Cut out the flowers using the Love Notes Framelits Dies. Arrange the hearts in the shape of a flower and adhere them together, layer by layer. Adhere a button with Whisper White Baker's Twine to the top and adhere the entire piece to the card.
- 5. Adhere three small wooden embellishments to the card.

### SUPPLIES

Meilensteine (À souligner/Milestone Moments) and Mit Gruß und Kuss (Scellée d'un baiser/ Sealed with Love) Stamp Sets; Crushed Curry, Pool Party, and Whisper White Cardstock; Sending Love Designer Series Paper Stack; Crushed Curry, Real Red, and Soft Sky Classic Stampin' Pads; Whisper White Solid Baker's Twine; Classy Designer Buttons; Sending Love Embellishment Hearts; Big Shot; Lots of Labels and Love Notes Framelits Dies; Brick Wall Textured Impressions Embossing Folder