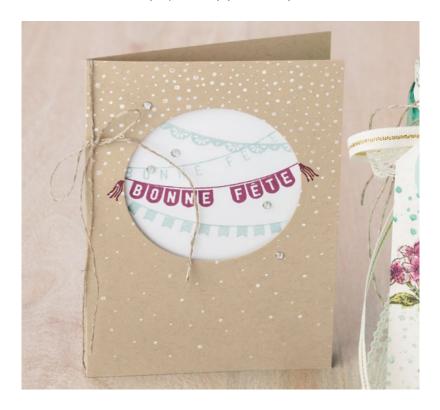

# **BONNE FÊTE CARD**

(3-1/2" X 5") (9 X 13 CM)

### **INSTRUCTIONS**

- Stamp and emboss the spotted pattern on the Crumb Cake Note Card with VersaMark ink and White Stampin' Emboss Powder.
- ${\bf 2}.$  Cut a circle from the note card with the Layering Circles Framelits Dies.
- **3.** Stamp the three banner images in Soft Sky and Rich Razzleberry ink on a  $3" \times 3"$  (7.5 x 7.5 cm) piece of Whisper White Cardstock. Restamp the Rich Razzleberry banner on the note card so the tassels hang on the outside of the circle.
- **4.** Adhere the Whisper White Cardstock to the inside of the note card using Stampin' Dimensionals.
- 5. Add Rhinestone Basic Jewels and Linen Thread.

#### **SUPPLIES**

Occasions pour tout (Any Occasion/Aus freudigem Anlass) and Jard'incroyable (Avant Garden/Gartengrüße) Stamp Sets; Whisper White Cardstock; Crumb Cake Note Cards & Envelopes; Rich Razzleberry and Soft Sky Classic Stampin' Pads; VersaMark® Pad; White Stampin' Emboss® Powder; Rhinestone Basic Jewels; Linen Thread; Stampin' Dimensionals; Big Shot; Layering Circles Framelits Dies