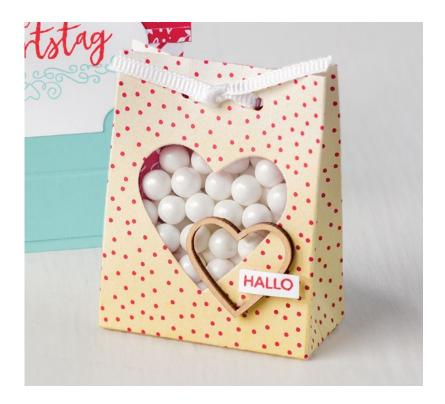

### **HEART TREAT BAG**

#### INSTRUCTIONS

- Cut a small bag from Sending Love Designer Series Paper. Cut a heart from the front of the bag using the Love Notes Framelits Dies.
- $\textbf{2.} \ \textbf{Using the Stampin' Spritzer, lightly spritz the paper with Daffodil Delight ink.}$
- ${\bf 3.}$  Cover the heart-shaped hole with a Window Sheet. Assemble the bag and fill it with treats.
- **4.** Punch two holes in the top of the bag using the 1/8" (3.2 mm) Circle Punch. Thread a piece of ribbon through the holes and tie in a knot.
- 5. Stamp the sentiment on a small piece of Whisper White Cardstock. Adhere a wooden heart and the sentiment to the bag.

#### **SUPPLIES**

Mit Gruß und Kuss (Scellée d'un baiser/ Sealed with Love) Stamp Set; Whisper White Cardstock; Sending Love Designer Series Paper Stack; Window Sheets; Real Red Classic Stampin' Pad; Daffodil Delight Classic Stampin' Ink Refill; Sending Love Ribbon Combo Pack; Sending Love Embellishment Hearts; Big Shot; Love Notes Framelits Dies; 1/8" (3.2 mm) Circle Punch; Stampin' Spritzer