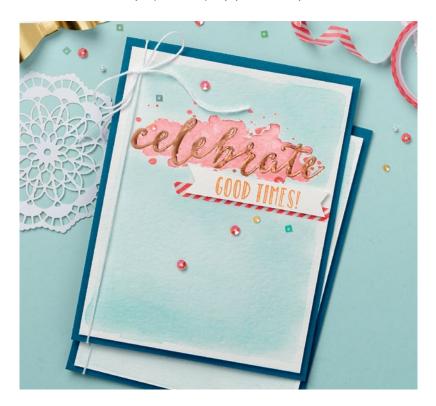

# CELEBRATE CARD

(4-1/4" X 5-1/2") (11 X 14 CM)

### **SUPPLIES**

Happy Celebrations (Le bonheur à l'honneur/ Feierstimmung) Stamp Set; Dapper Denim and Whisper White Cardstock; Watercolor Paper; Bermuda Bay, Flirty Flamingo, and Peekaboo Peach Classic Stampin' Pads; VersaMark Pad; Copper Stampin' Emboss Powder; Whisper White Solid Baker's Twine; Sprinkles Embellishments; Tasty Treats Designer Washi Tape; Stampin' Dimensionals; Big Shot; Celebrations Duo (Duo festif/ Feierliches Duo) Textured Impressions Embossing Folder